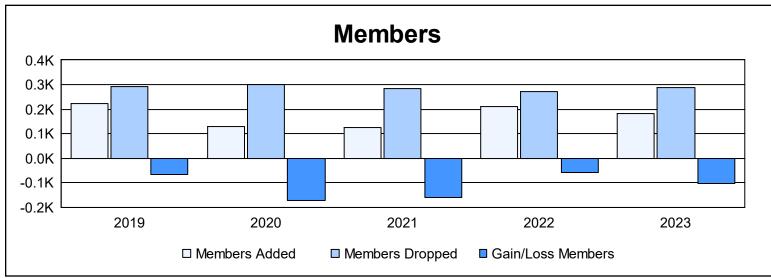

District 24 I As of June 2023 Cumulative

| Year      | New<br>Clubs | Dropped<br>Clubs | Gain/<br>Loss<br>Clubs | New<br>Members | Charter<br>Members | Reinstate<br>Members | Transfer<br>Members | Total<br>Member<br>Added | Total<br>Members<br>Dropped | Gain/<br>Loss<br>Members |
|-----------|--------------|------------------|------------------------|----------------|--------------------|----------------------|---------------------|--------------------------|-----------------------------|--------------------------|
| 2018-2019 | 1            | 2                | -1                     | 169            | 32                 | 5                    | 18                  | 224                      | 290                         | -66                      |
| 2019-2020 | 0            | 6                | -6                     | 98             | 11                 | 3                    | 18                  | 130                      | 301                         | -171                     |
| 2020-2021 | 0            | 2                | -2                     | 94             | 1                  | 3                    | 26                  | 124                      | 283                         | -159                     |
| 2021-2022 | 0            | 2                | -2                     | 179            | 2                  | 22                   | 8                   | 211                      | 270                         | -59                      |
| 2022-2023 | 0            | 4                | -4                     | 156            | 9                  | 8                    | 11                  | 184                      | 288                         | -104                     |
| Average   | 0            | 3                | -3                     | 139            | 11                 | 8                    | 16                  | 175                      | 286                         | -112                     |